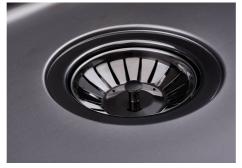

| Built-in hole             | View technical data sheet                                                                                                                                                                                                                                                                                                                      |
|---------------------------|------------------------------------------------------------------------------------------------------------------------------------------------------------------------------------------------------------------------------------------------------------------------------------------------------------------------------------------------|
| Drainer                   | No                                                                                                                                                                                                                                                                                                                                             |
| Width                     | 75 cm                                                                                                                                                                                                                                                                                                                                          |
| Bowl dimension            | 710 x 400 mm                                                                                                                                                                                                                                                                                                                                   |
| Number of bowls           | 1 bowl                                                                                                                                                                                                                                                                                                                                         |
| Waste fitting             | 3,5" drain                                                                                                                                                                                                                                                                                                                                     |
| FEATURES                  |                                                                                                                                                                                                                                                                                                                                                |
| Basket 3,5" waste fitting | The drain is equipped with a large 3.5" drain, with the practical basket cap that prevents the discharge of solid parts.                                                                                                                                                                                                                       |
| Gun Metal                 | The Gun Metal finish is obtained by treating steel with a physical process called PVD (Phisical Vacuum Deposition) which deposits particles of noble metals on the surface. The result is a unique and refined aesthetic effect, and an improvement of the mechanical properties of the steel which is more resistant to impact and scratches. |
| High thickness            | Imm thick steel. A significant thickness, which guarantees the maximum sturdiness and durability.                                                                                                                                                                                                                                              |
| Perimetral overflow       | The overflow is always a security on the Foster sinks that prevents the overflow of water in case of oversights. The perimeter drain solution improves aesthetics thanks to its square and essential shape.                                                                                                                                    |
| Small radius              | Bowls with squared shapes with a modern design and an increased capacity, for a minimal aesthetics connected with an extreme practicity.                                                                                                                                                                                                       |