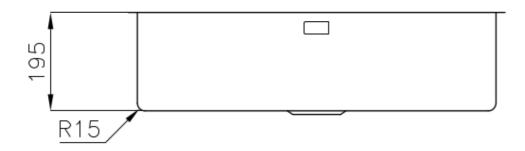

|
| Perimetral overflow       | The overflow is always a security on the Foster sinks that prevents the overflow of water in case of oversights. The perimeter drain solution improves aesthetics thanks to its square and essential shape.                                                                                                                                    |
| Small radius              | Bowls with squared shapes with a modern design and an increased capacity, for a minimal aesthetics connected with an extreme practicity.                                                                                                                                                                                                       |

#### **TECHNICAL DATA**

# Foster ==





### Foster ==



Cut out size Dimensioni per foratura top

#### **GALLERY**







## Foster ==

#### **OPTIONAL ACCESSORIES**



Cestello inox 8612 000



Glass chopping board 8631 300



HDPE Chopping board 8657 001



HPDE Twin chopping board 8644 101



8100 303 \* only in combination with the accessory 8644 101

Stainless steel plate rack



Stainless steel plate rack only usable in combination with the accessories 8644 003
8100 154



White basket 8612 100



**White bowl** 8153 100



Graters kit with ring-holder and food collection tray

8159 101 \* only in combination with the accessory 8644 101





Stainless steel perforated tray

8151 000

\* only in combination with the accessory 8644 101



Stainless steel plate rack

8100 201

#### **RECOMMENDED PAIRINGS**



Mixer Tap O