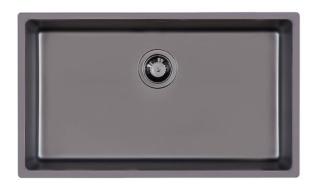

### **SMOKEY 710 GUN METAL**

Kitchen Sinks Code: 1157 856

#### **DETAILS**

| Gun Metal                                                       |
|-----------------------------------------------------------------|
| Undermount                                                      |
| PVD                                                             |
| AISI 304 stainless steel                                        |
| Fumé                                                            |
| 80 cm                                                           |
| 750 x 440 mm                                                    |
| Fixing hooks, gasket, drain, overflow and siphon, boxed packing |
| No standard holes                                               |
|                                                                 |