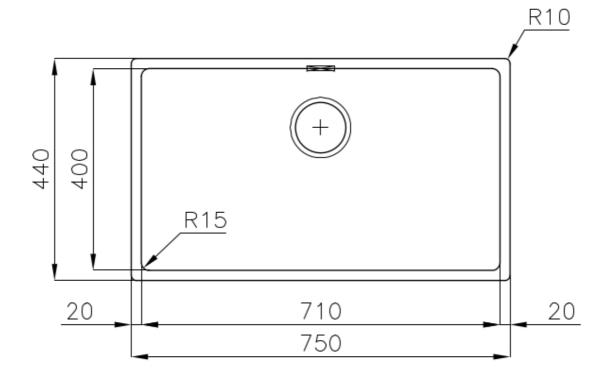

#### **DETAILS**

| Gun Metal                                                       |
|-----------------------------------------------------------------|
| Undermount                                                      |
| PVD                                                             |
| AISI 304 stainless steel                                        |
| Fumé                                                            |
| 80 cm                                                           |
| 750 x 440 mm                                                    |
| Fixing hooks, gasket, drain, overflow and siphon, boxed packing |
| No standard holes                                               |
|                                                                 |

| Built-in hole             | View technical data sheet                                                                                                                                                                                                                                                                                                                      |
|---------------------------|------------------------------------------------------------------------------------------------------------------------------------------------------------------------------------------------------------------------------------------------------------------------------------------------------------------------------------------------|
| Drainer                   | No                                                                                                                                                                                                                                                                                                                                             |
| Width                     | 75 cm                                                                                                                                                                                                                                                                                                                                          |
| Bowl dimension            | 710 x 400 mm                                                                                                                                                                                                                                                                                                                                   |
| Number of bowls           | 1 bowl                                                                                                                                                                                                                                                                                                                                         |
| Waste fitting             | 3,5" drain                                                                                                                                                                                                                                                                                                                                     |
| FEATURES                  |                                                                                                                                                                                                                                                                                                                                                |
| Basket 3,5" waste fitting | The drain is equipped with a large 3.5" drain, with the practical basket cap that prevents the discharge of solid parts.                                                                                                                                                                                                                       |
| Gun Metal                 | The Gun Metal finish is obtained by treating steel with a physical process called PVD (Phisical Vacuum Deposition) which deposits particles of noble metals on the surface. The result is a unique and refined aesthetic effect, and an improvement of the mechanical properties of the steel which is more resistant to impact and scratches. |
| High thickness            | Imm thick steel. A significant thickness, which guarantees the maximum sturdiness and durability.                                                                                                                                                                                                                                              |
| Perimetral overflow       | The overflow is always a security on the Foster sinks that prevents the overflow of water in case of oversights. The perimeter drain solution improves aesthetics thanks to its square and essential shape.                                                                                                                                    |
| Small radius              | Bowls with squared shapes with a modern design and an increased capacity, for a minimal aesthetics connected with an extreme practicity.                                                                                                                                                                                                       |

#### **TECHNICAL DATA**