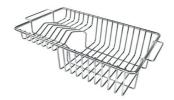

Stainless steel plate rack

Stainless steel plate rack only usable in combination with the accessories 8644 003
8100 154

White basket 8612 100

**White bowl** 8153 100

Graters kit with ring-holder and food collection tray

8159 101 \* only in combination with the accessory 8644 101

Stainless steel perforated tray

8151 000

\* only in combination with the accessory 8644 101

Stainless steel plate rack

8100 201