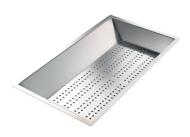

| Built-in hole             | View technical data sheet                                                                                                                                                                                                                                                                                                                      |
|---------------------------|------------------------------------------------------------------------------------------------------------------------------------------------------------------------------------------------------------------------------------------------------------------------------------------------------------------------------------------------|
| Drainer                   | No                                                                                                                                                                                                                                                                                                                                             |
| Width                     | 75 cm                                                                                                                                                                                                                                                                                                                                          |
| Bowl dimension            | 710 x 400 mm                                                                                                                                                                                                                                                                                                                                   |
| Number of bowls           | 1 bowl                                                                                                                                                                                                                                                                                                                                         |
| Waste fitting             | 3,5" drain                                                                                                                                                                                                                                                                                                                                     |
| FEATURES                  |                                                                                                                                                                                                                                                                                                                                                |
| Basket 3,5" waste fitting | The drain is equipped with a large 3.5" drain, with the practical basket cap that prevents the discharge of solid parts.                                                                                                                                                                                                                       |
| Gun Metal                 | The Gun Metal finish is obtained by treating steel with a physical process called PVD (Phisical Vacuum Deposition) which deposits particles of noble metals on the surface. The result is a unique and refined aesthetic effect, and an improvement of the mechanical properties of the steel which is more resistant to impact and scratches. |
| High thickness            | Imm thick steel. A significant thickness, which guarantees the maximum sturdiness and durability.                                                                                                                                                                                                                                              |
| Perimetral overflow       | The overflow is always a security on the Foster sinks that prevents the overflow of water in case of oversights. The perimeter drain solution improves aesthetics thanks to its square and essential shape.                                                                                                                                    |
| Small radius              | Bowls with squared shapes with a modern design and an increased capacity, for a minimal aesthetics connected with an extreme practicity.                                                                                                                                                                                                       |