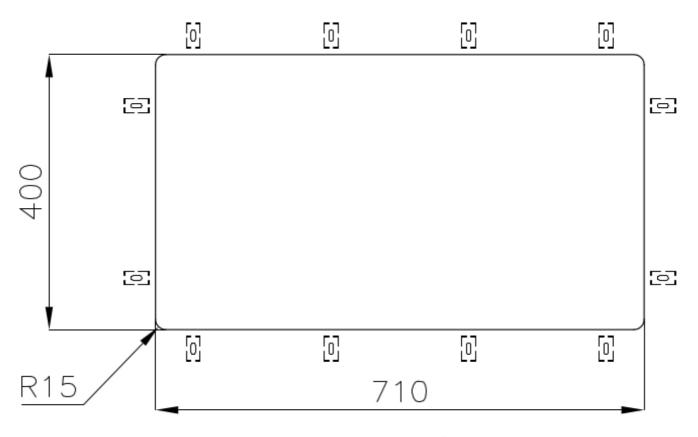

|
| Perimetral overflow       | The overflow is always a security on the Foster sinks that prevents the overflow of water in case of oversights. The perimeter drain solution improves aesthetics thanks to its square and essential shape.                                                                                                                                    |
| Small radius              | Bowls with squared shapes with a modern design and an increased capacity, for a minimal aesthetics connected with an extreme practicity.                                                                                                                                                                                                       |

#### **TECHNICAL DATA**

# Foster ==





### Foster ==



Cut out size Dimensioni per foratura top

#### **GALLERY**







## Foster ==

#### **OPTIONAL ACCESSORIES**



Cestello inox 8612 000



Glass chopping board 8631 300



HDPE Chopping board 8657 001



HPDE Twin chopping board 8644 101



8100 303 \* only in combination with the accessory 8644 101

Stainless steel plate rack



Stainless steel plate rack only usable in combination with the accessories 8644 003
8100 154



White basket 8612 100



**White bowl** 8153 100



Graters kit with ring-holder and food collection tray

8159 101 \* only in combination with the accessory 8644 101





Stainless steel perforated tray

8151 000

\* only in combination with the accessory 8644 101



Stainless steel plate rack

8100 201

#### **RECOMMENDED PAIRINGS**



Mixer Tap Omega Gun Metal

849